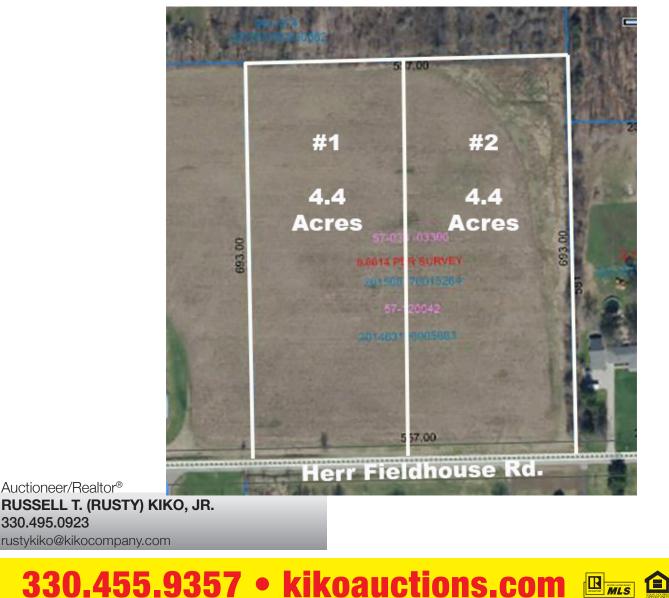

## **8.86 Acres Open Tillable Land** Southington TWP. – Trumbull CO. Lays Real Nice – Offered in TWO 4.4 Acre Tracts – Take One or Both

Seller has other interest. Absolute auction, all sells to the highest bidder on location: Herr Fieldhouse Rd. NE, Southington, OH 44470

#### Parcel #1 – 4.4 acres with 275' frontage

Parcel #2 – 4.4 acres with 275' frontage.

**TERMS ON REAL ESTATE:** 10% down auction day, balance due at closing. A 10% buyer's premium will be added to the highest bid to establish the purchase price, which goes to the seller. Any desired inspections must be made prior to bidding. All information contained herein was derived from sources believed to be correct. Information is believed to be accurate but not guaranteed.